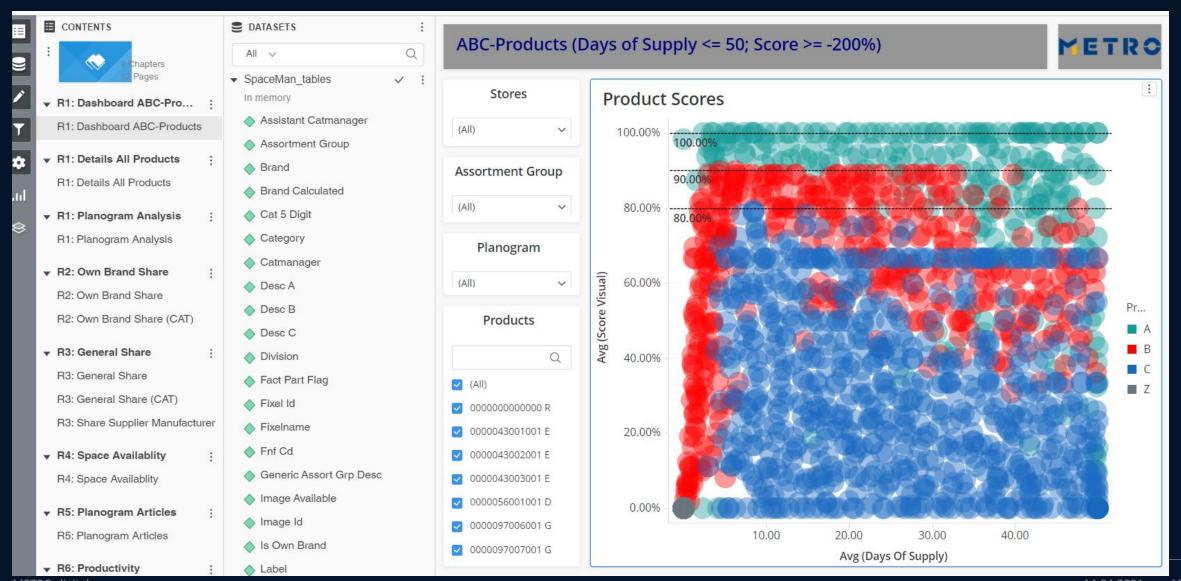

Attributes**







- An attribute is a business concept, such as Customer,
   Store, Region, or Year.
- Attributes are MicroStrategy objects associated with one or more columns in a lookup table within your data source.
- In a reporting environment, attributes provide a context for calculating data and filtering data.
- Attributes help you make sense of the business facts stored in the data source.

#### MicroStrategy Objects





- Metrics are MicroStrategy objects that represent business measures and key performance indicators.
- From a practical perspective, metrics are the calculations performed on data stored in your database, the results of which are displayed on a report.
- Metrics are similar to formulas in spreadsheet software.



### The Spaceman Dossier - How it looks like?





#### How to get an MDW user?



- MDW User creation is centrally handled within the countries within the Information Management team.
- These colleagues use our MDW internal User Creation Application to create MDW Users.
- Here you need to request a MDW WEB USER with access to the Corporate Reporting and with the Security role sec\_spaceman.
- Important: Detailed information will be sent by next week via Email – only after you received that Email the user creation should be started (Background is one pending installation).





## Vielen Dank.

# Für Ihre Aufmerksamkeit!

Marko Schwob

METRO Digital GmbH Metro-Straße 1 40235 Düsseldorf

marko.schwob@metro.digital.de

+49 211 969-3650