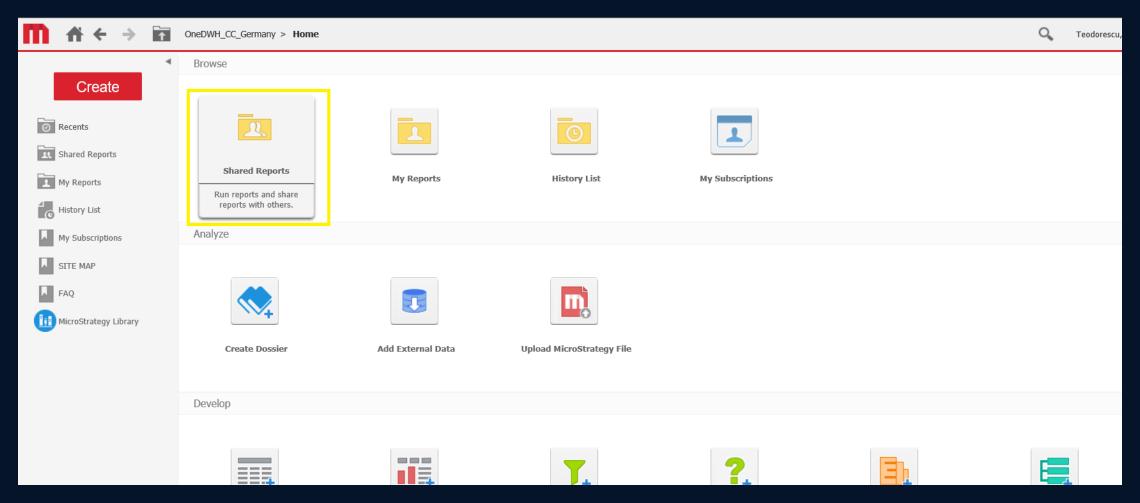

kup MCC Store Group Maintenance MCC Target Group Maintenance MCC User Creation | User Creation Target Group Maintenance Store Group Maintenance Reference Table Lookup Lowest Price Calculation KPI Article Group Maintenance Article Attribute Maintenance |
| Msi REAL Library Web Interface                                                                               |                                                                                                                                                                                                            |                                                                                                                                                                            |

## Navigating to shared reports in MicroStrategy Web



#### **How to find the Spaceman Dashboard/Dossier?**



The new Spaceman dashboard can be found the our MDW Corporate Standard Reporting:



Note:

You will also receive a bookmark/link via Email.

OneDWH\_CC\_Poland > Shared Reports > ! Corporate Reporting > 35 Stock and Shelf management > 35 60 Spaceman

#### **Report Objects**



 Public Objects (Autostyles, Consolidation, Custom Groups, Documents/ Dossier, Drill Maps, Reports, Filters, Prompts, Metrics, Templates, Searches);



- Schema Objects (Attributes, Facts, Functions & Operators, Hierarchies, Partition Mappings, Tables, Transformations)
- Data Explorer: MicroStrategy system folder, used for browsing data in MDW;
- Project Objects (Security filters, Security attributes);

#### **Report Objects - Attributes**







- An attribu