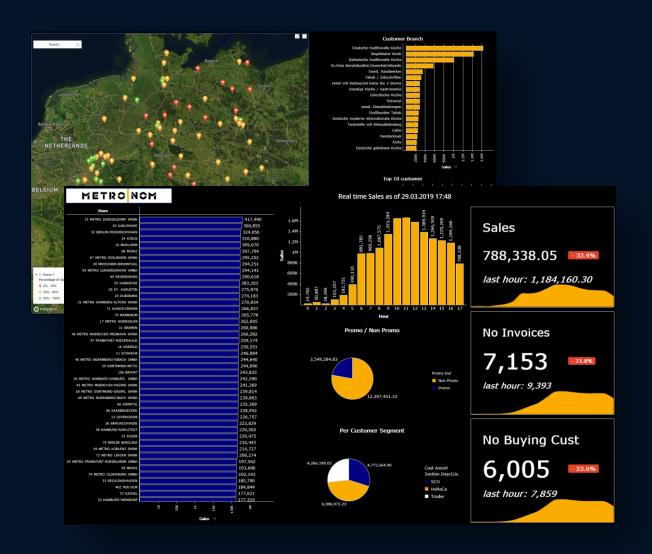

#### MDW in a nutshell





- METRO's Enterprise Data Warehouse
- Standard Reporting & Self-Service-Bl
- Standardized KPI's and Hierarchies
- Cross Country Reporting
- Invoice Line Level
- 2+ Current Year Historical Data
- Source for Data Monetization
- MicroStrategy & Teradata

## **Our MDW Standard Reporting**



#### **Public Standard Reporting**

- Central developed by METRONOM
- Common Reporting Standard (CRS)
- Common Language: English
- Accessible by all users

#### **Country specific reporting**

- Developed by local information management / user service
- Accessible by all country users

#### **Private Reporting**

- Developed by power users
- Only accessible for specific user



1.060

144.000











METRO.digital

### **Starting MicroStrategy Web**



https://collaborationtool.metrogroup-networking.c