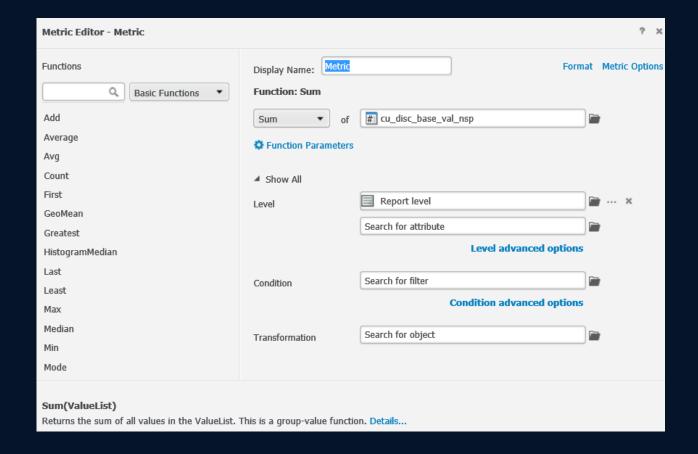

#### MicroStrategy Objects

- Metrics are MicroStrategy objects that represent business measures and key performance indicators.
- From a practical perspective, metrics are the calculations performed on data stored in your database, the results of which are displayed on a report.
- Metrics are similar to formulas in spreadsheet software.