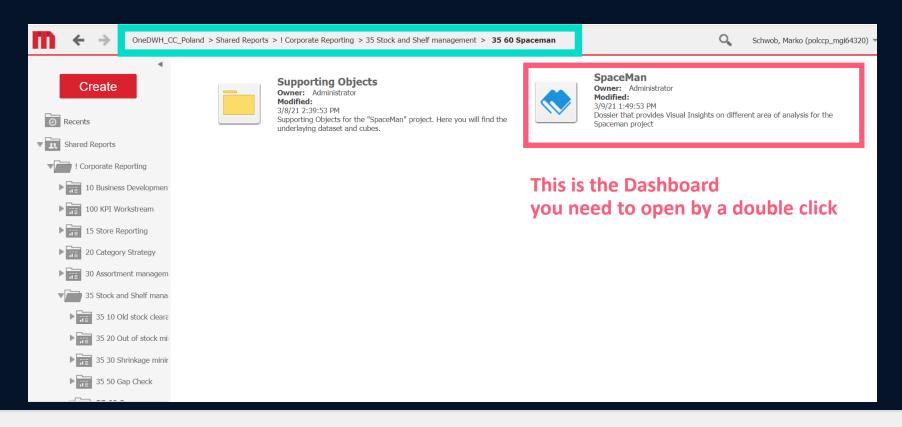

#### **How to find the Spaceman Dashboard/Dossier?**

The new Spaceman dashboard can be found the our MDW Corporate Standard Reporting:

Note:

You will also receive a bookmark/link via Email.

OneDWH\_CC\_Poland > Shared Reports > ! Corporate Reporting > 35 Stock and Shelf management > 35 60 Spaceman